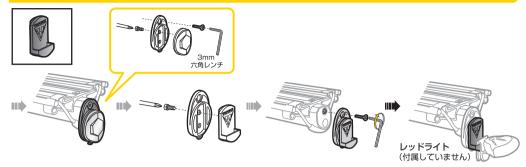

ユーザーズ ガイド



## シートポストへの取付け



| シートポストサイズによるラバーパッドの組合せ |                              |
|------------------------|------------------------------|
|                        | <b>ø31.8~ø30.6mm</b> のシートポスト |
|                        | <b>ø28.6mm</b> のシートポスト       |
|                        | ø <b>27.2mm</b> 以下のシートポスト    |



ラックを自転車に取り付け ているときは、クイックリ リースレバーが正常にロッ クした適正な位置になるよ うにしてください。

**<b>V TOPEAK** 

MTX BeamRack seriles MTX ビームラック シリース

TOPEAK

<u>-ザーズ ガイド</u>

## レッドライト用マウントの取付け



# MTXビームラックへの取付





(別売品) MTX デュアル サイド フレーム

MTX ディフェンダー



テールライト マウント レッドライト UFO

レッドライト







Art no. TC1013





Art no. TMS004

Art no. TC1009 注意

1. パニア付きトランクバッグを搭載するときは、必ずデュアル サ イドフレームを使用してください。

Art no. TC9615

- 2. MTX ビームラックでは最大荷重が9キログラムを越えないよう に、またMTXビームラック EXでは最大荷重が7キログラムを 超えないようにしてください。
- 3. MTX ビームラックには絶対に人を乗せないようにしてください。
- 4. カーボンファイバー製シートポストには使用できません。

Art no. TC1016 保障期間

ご購入日より2年間:製造上の欠陥による機械部品の不良が対象です。

#### 保障の請求

保障を受けるには、ご購入日の日付の入った領収書が必要です。領収書なしで保 障を受ける場合の保障期間は製造年月日から起算させていただきます。お客様の 事故などによる外的要因、誤使用、改造、およびこの取扱説明書に従わない本来 の用途以外のご使用による故障は保障を受けられません。故障した製品は故障状 況を明記して、お買上げの販売店へお持ちください。お送りになる場合の送料は お客様にてご負担をお願いします。

Art no. TMS017

### \*スペックやデザインは改良のため予告なく変更されることがあります。

トピーク製品は全国有名自転車店でお買い求めいただけます。

ご質問は、最寄のトピーク正規販売店へどうぞ。 Website : www.topeak.jp M-TA2096-J 5/06

Copyr