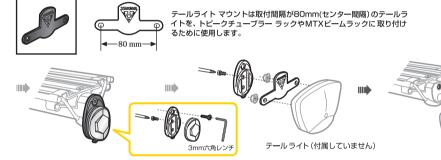

# MTXビームラックへの取付

(別売品) MTX デュアル サイド フレーム

MTX ディフェンダー

テールライト マウント レッドライト UFO

レッドライト

Art no. TC1013

Art no. TMS004

Art no. TC1009 注意