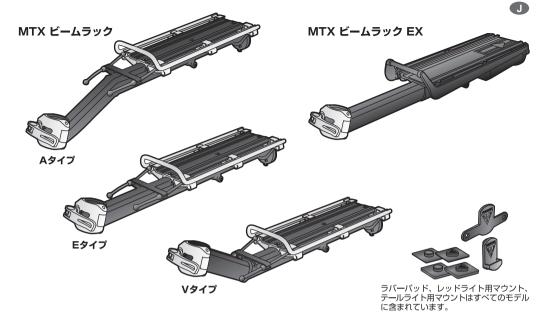

# MTXビームラックへの取付

(別売品) MTX デュアル サイド フレーム

MTX ディフェンダー

テールライト マウント レッドライト UFO

レッドライト

Art no. TC1013

Art no. TMS004

Art no. TC1009 注意

1. パニア付きトランクバッグを搭載するときは、必ずデュアル サ イドフレームを使用してください。

Art no. TC9615

- 2. MTX ビームラックでは最大荷重が9キログラムを越えないよう に、またMTXビームラック EXでは最大荷重が7キログラムを 超えないようにしてください。
- 3. MTX ビームラックには絶対に人を乗せないようにしてください。
- 4. カーボンファイバー製シートポストには使用できません。