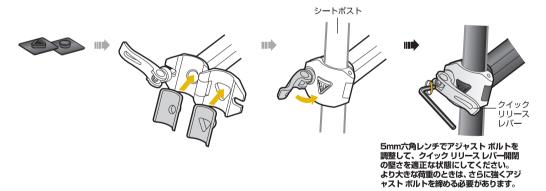

## シートポストへの取付け

| シートポストサイズによるラバーパッドの組合せ |                              |
|------------------------|------------------------------|
|                        | <b>ø31.8~ø30.6mm</b> のシートポスト |
|                        | <b>ø28.6mm</b> のシートポスト       |
|                        | ø <b>27.2mm</b> 以下のシートポスト    |

ラックを自転車に取り付け ているときは、クイックリ リースレバーが正常にロッ クした適正な位置になるよ うにしてください。

**<b>V TOPEAK** 

MTX BeamRack seriles MTX ビームラック シリース

TOPEAK

<u>-ザーズ ガイド</u>